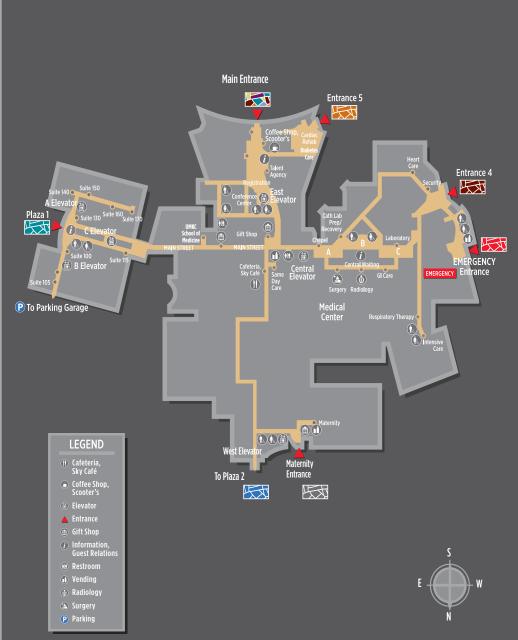

## MEDICAL CENTER

|   | _ |                                                                                                     |              |             |      | _ |
|---|---|-----------------------------------------------------------------------------------------------------|--------------|-------------|------|---|
|   |   | DESTINATION                                                                                         | SUITE/ROOM # | ELEVATOR F  | LOOR |   |
|   |   | Cafeteria, Sky Café                                                                                 | С            | entral/East | : 1  |   |
|   |   | Cardiac Rehab                                                                                       |              |             | 1    |   |
|   |   | Cath Lab Prep/Recovery                                                                              |              | Central     | 1    |   |
|   |   | Central Waiting                                                                                     |              | Central     | 1    |   |
|   |   | Chapel                                                                                              | С            | entral/East | : 1  |   |
|   |   | Classroom A, B, C                                                                                   |              | East        | 1    |   |
|   | ۲ | Coffee Shop, Scooter's                                                                              | С            | entral/East | : 1  |   |
|   |   | Conference Center<br>Believe, Board Room, D<br>Embrace, Flourish, Ima<br>Inspiration, Possibilities | gine,        | East        | 1    |   |
|   |   | Diabetes Care                                                                                       |              |             | 1    |   |
|   |   | EMERGENCY                                                                                           |              |             | 1    |   |
|   |   | GI Care                                                                                             |              | Central     | 1    |   |
|   |   | Heart Care                                                                                          |              |             | 1    |   |
|   |   | Information, Guest Relat                                                                            | ions C       | entral/East | : 1  |   |
|   |   | Intensive Care                                                                                      |              | Central     | 1    |   |
|   |   | Laboratory                                                                                          |              | Central     | 1    |   |
|   |   | Long-Term Acute Care<br>Hospital, Mosaic Life<br>Care at St. Joseph                                 | 2201-2248    | Central     | 2    |   |
| 1 | ۲ | Maternity                                                                                           |              |             | 1    |   |
|   | ۲ | Mosaic Life Care<br>Auxiliary Gift Shop                                                             | с            | entral/East | : 1  |   |
|   |   | Mosaic Life Care Founda                                                                             | tion C       | entral/East | : 1  |   |
|   |   | Patient Rooms                                                                                       | 2101-2130    | East        | 2    |   |
|   |   | Patient Rooms                                                                                       | 2301-2348    | Central     | 2    |   |
|   |   | Patient Rooms                                                                                       | 3101-3148    | East        | 3    |   |
|   |   | Patient Rooms                                                                                       | 3201-3232    | Central     | 3    |   |
|   |   | Patient Rooms                                                                                       | 3301-3348    | Central     | 3    |   |
|   |   | Patient Rooms                                                                                       | 4101-4148    | East        | 4    |   |
|   |   | Patient Rooms                                                                                       | 5101-5148    | East        | 5    |   |
|   |   | Physical Therapy                                                                                    |              | East        | 2    |   |
|   |   | Radiology                                                                                           |              | Central     | 1    |   |
|   |   | Registration                                                                                        |              | East        | 1    |   |
|   |   | Respiratory Therapy                                                                                 |              | Central     | 1    |   |
|   |   | Same Day Care                                                                                       |              | Central     | 1    |   |
|   |   | Security                                                                                            |              |             | 1    |   |
|   | ۲ | Surgery                                                                                             |              | Central     | 1    |   |
|   |   | Talent Agency                                                                                       |              | East        | 1    |   |
|   |   | UMKC School of Medicin                                                                              | e            |             | 1    |   |